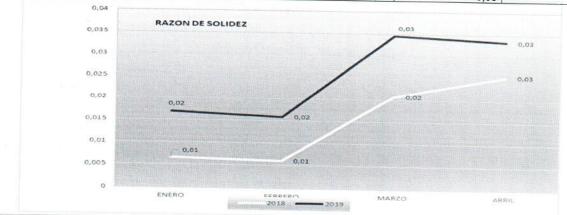

| 3,3     | 24,5  |       |
| 2019                       | 11    | 10      | 28    | 29    |





El índice de liquidez, indica la capacidad que se tiene para cumplir con las obligaciones financieras, deudas o pasivos a corto plazo. Es decir, determina cuantos pesos de activos corrientes posee la entidad por cada peso que se debe pagar durante el periodo. Como se puede observar los índices de liquidez en la vigencia 2019 han sido mas altos que en los mismos periodos de la vigencia 2018, oscilando entre \$9 y \$29 con los que cuenta la entidad para atender cada peso de deuda corriente.



NIT 900467239-2

#### NOTAS A LOS ESTADOS FINANCIEROS COMPARATIVAS PARA EL PERIODO 01 AL 30 DE ABRIL DE 2019-2018 (Cifras expresadas en pesos colombianos)

#### COMPARATIVO DE INDICADORES FIANACIEROS







El comportamiento de este índice ha mejorado y se ha mantenido en 0.03 puntos en la vigencia 2019; sin embargo, este indicador muestra la relación entre los activos y pasivos totales o sea indica en número de veces la relación entre el total de recursos de que dispone la entidad (activo) y el total de fuentes externas o de financiamiento (pasivos). Representa la solvencia o capacidad que tiene la Entidad para cubrir sus deudas u obligaciones, es decir, la capacidad que tiene para garantizarlas, aunque ello no necesariamente implique su capacidad para pagarlas en efectivo en un momento determinado. Queriendo decir con esto que la entidad por cada peso de deuda que tiene solo posee 0.03 centavos como respaldo en activo. Como se dijo el resultado es a causa de la provisión contable.



NI