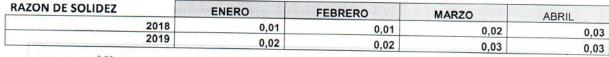

5   | 3,3     | 24,5  |       |
| 2019                       | 11    | 10      | 28    | 29    |





El índice de liquidez, indica la capacidad que se tiene para cumplir con las obligaciones financieras, deudas o pasivos a corto plazo. Es decir, determina cuantos pesos de activos corrientes posee la entidad por cada peso que se debe pagar durante el periodo. Como se puede observar los índices de liquidez en la vigencia 2019 han sido mas altos que en los mismos periodos de la vigencia 2018, oscilando entre \$9 y \$29 con los que cuenta la entidad para atender cada peso de deuda corriente.



NIT 900467239-2

#### NOTAS A LOS ESTADOS FINANCIEROS COMPARATIVAS PARA EL PERIODO 01 AL 30 DE ABRIL DE 2019-2018 (Cifras expresadas en pesos colombianos)

#### COMPARATIVO DE INDICADORES FIANACIEROS







El comportamiento de este índice ha mejorado y se ha mantenido en 0.03 puntos en la vigencia 2019; sin embargo, este indicador muestra la relación entre los activos y pasivos totales o sea indica en número de veces la relación entre el total de recursos de que dispone la entidad (activo) y el total de fuentes externas o de financiamiento (pasivos). Representa la solvencia o capacidad que tiene la Entidad para cubrir sus deudas u obligaciones, es decir, la capacidad que tiene para garantizarlas, aunque ello no necesariamente implique su capacidad para pagarlas en efectivo en un momento determinado. Queriendo decir con esto que la entidad por cada peso de deuda que tiene solo posee 0.03 centavos como respaldo en activo. Como se dijo el resultado es a causa de la provisión contable.