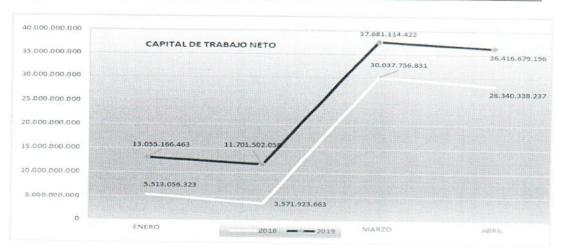

-2018 (Cifras expresadas en pesos colombianos)

|     | 1          |
|-----|------------|
| 009 | 19/01/2018 |
| 010 | 04/04/2018 |
| 011 | 11/04/2018 |
| 012 | 22/08/2018 |
| 013 | 10/12/2018 |
| 014 | 07/03/2019 |



NIT 900467239-2

NOTAS A LOS ESTADOS FINANCIEROS COMPARATIVAS PARA EL PERIODO 01 AL 30 DE ABRIL DE 2019-2018 (Cifras expresadas en pesos colombianos)

#### COMPARATIVO DE INDICADORES FIANACIEROS

| CAPITAL DE TRABAJO NETO | ENERO          | FEBRERO        | MARZO          | ABRIL          |
|-------------------------|----------------|----------------|----------------|----------------|
| 2018                    | 5.513.056.323  | 3.571.923.663  | 30.037.756.831 | 28.340.338.237 |
| 2019                    | 13.055.166.463 | 11.701.502.058 | 37.681.114.422 | 36.416.679.196 |





El capital neto de trabajo, muestra la disponibilidad de los recursos de la entidad para asumir su obligaciones y realizar su gestión; es decir la disponibilidad para realizar sus actividades ha oscilado entre los 28 mil y 37 mil millones de pesos; siendo que en la vigencia 2019 se ha contado con un monto mayor de capital de trabajo en todo el cuatrimestre a comparación con el mismo periodo de la vigencia 2018



NIT 900467239-2

NOTAS A LOS ESTADOS FINANCIEROS COMPARATIVAS PARA EL PERIODO 01 AL 30 DE ABRIL DE 2019-2018 (Cifras expresadas en pesos colombianos)

### COMPARATIVO DE INDICADORES FIANACIEROS

| RAZÒN CORRIENTE- INDICE DE | ENERO | FEBRERO | MARZO | ABRIL |
|----------------------------|-------|---------|-------|-------|
| LIQUIDEZ                   |       |         | 24,5