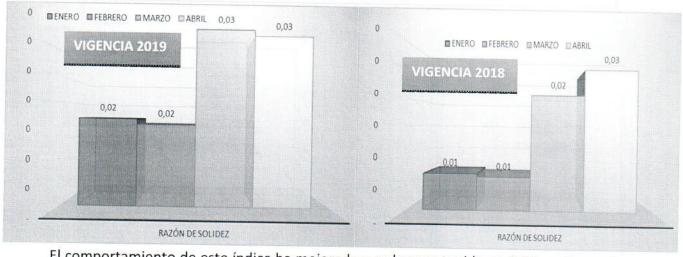

| 3,3     | 24,5  |       |
| 2019                       | 11    | 10      | 28    | 29    |





El índice de liquidez, indica la capacidad que se tiene para cumplir con las obligaciones financieras, deudas o pasivos a corto plazo. Es decir, determina cuantos pesos de activos corrientes posee la entidad por cada peso que se debe pagar durante el periodo. Como se puede observar los índices de liquidez en la vigencia 2019 han sido mas altos que en los mismos periodos de la vigencia 2018, oscilando entre \$9 y \$29 con los que cuenta la entidad para atender cada peso de deuda corriente.



NIT 900467239-2

#### NOTAS A LOS ESTADOS FINANCIEROS COMPARATIVAS PARA EL PERIODO 01 AL 30 DE ABRIL DE 2019-2018 (Cifras expresadas en pesos colombianos)

#### COMPARATIVO DE INDICADORES FIANACIEROS







El comportamiento de este índice ha mejorado y se ha mantenido en 0.03 puntos en la vigencia 2019; sin embargo, este indicador muestra la relación entre los activos y pasivos totales o sea indica en número de veces la relación entre el total de recursos de que dispone la entidad (activo) y el total de fuentes externas o de financiamiento (pasivos). Representa la solvencia o capacidad que tiene la Entidad para cubrir sus deudas u obligaciones, es decir, la capacidad que tiene para garantizarlas, aunque ello no necesariamente implique su capacidad para pagarlas en efectivo en un momento determinado. Queriendo decir con esto que la entidad por cada peso de deuda que tiene solo posee 0.03 centavos como respaldo en activo. Como se dijo el resultado es a causa de la provisión contable.



NIT