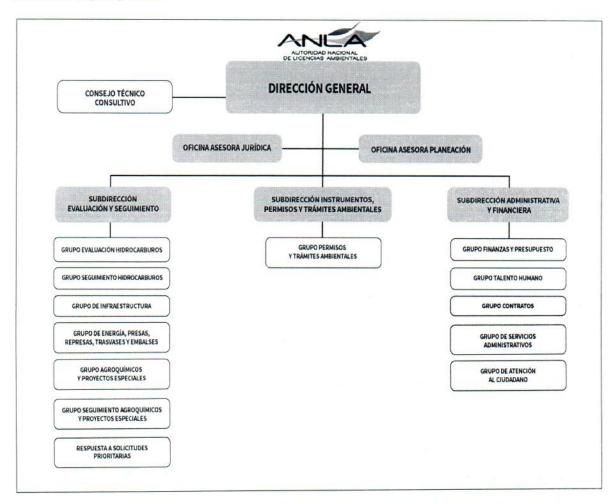

La Estructura administrativa de la Autoridad Nacional de Licencias Ambientales -ANLAestá conformada por tres (3) Subdirecciones y dos Oficinas Asesoras, con una planta de personal de 73 servidores públicos. La Subdirección de Evaluación y Seguimiento cuenta actualmente con seis (6) Grupos Internos de Trabajo y en la Subdirección Administrativa y Financiera hay cinco (5) Grupos, tal como se puede observar en el presente organigrama: