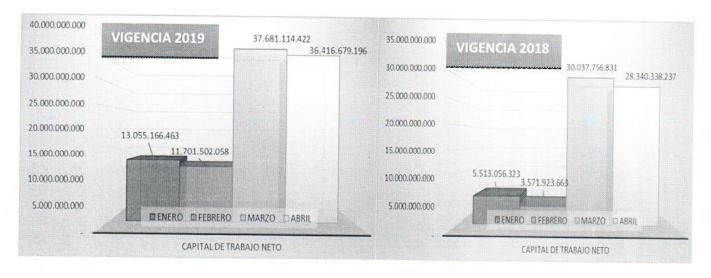

018 (Cifras expresadas en pesos colombianos)

|     | 1          |
|-----|------------|
| 009 | 19/01/2018 |
| 010 | 04/04/2018 |
| 011 | 11/04/2018 |
| 012 | 22/08/2018 |
| 013 | 10/12/2018 |
| 014 | 07/03/2019 |



NIT 900467239-2

NOTAS A LOS ESTADOS FINANCIEROS COMPARATIVAS PARA EL PERIODO 01 AL 30 DE ABRIL DE 2019-2018 (Cifras expresadas en pesos colombianos)

#### COMPARATIVO DE INDICADORES FIANACIEROS

| CAPITAL DE TRABAJO NETO | ENERO          | FEBRERO        | MARZO          | ABRIL          |
|-------------------------|----------------|----------------|----------------|----------------|
| 2018                    | 5.513.056.323  | 3.571.923.663  | 30.037.756.831 | 28.340.338.237 |
| 2019                    | 13.055.166.463 | 11.701.502.058 | 37.681.114.422 | 36.416.679.196 |





El capital neto de trabajo, muestra la disponibilidad de los recursos de la entidad para asumir su obligaciones y realizar su gestión; es decir la disponibilidad para realizar sus actividades ha oscilado entre los 28 mil y 37 mil millones de pesos; siendo que en la vigencia 2019 se ha contado con un monto mayor de capital de trabajo en todo el cuatrimestre a comparación con el mismo periodo de la vigencia 2018



NIT 900467239-2

NOTAS A LOS ESTADOS FINANCIEROS COMPARATIVAS PARA EL PERIODO 01 AL 30 DE ABRIL DE 2019-2018 (Cifras expresadas en pesos colombianos)

### COMPARATIVO DE INDICADORES FIANACIEROS

| RAZÒN CORRIENTE- INDICE DE | ENERO | FEBRERO | MARZO | ABRIL |
|----------------------------|-------|---------|-------|-------|
| LIQUIDEZ                   |       |         | 24,5  |