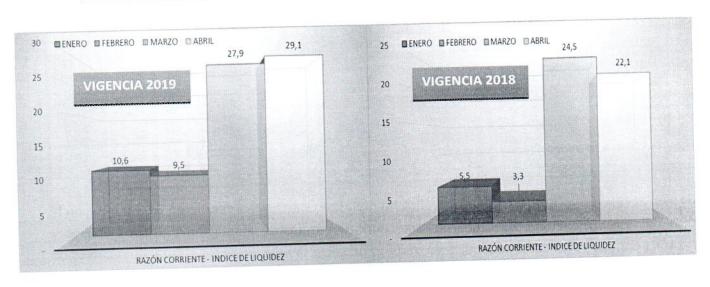

cir la disponibilidad para realizar sus actividades ha oscilado entre los 28 mil y 37 mil millones de pesos; siendo que en la vigencia 2019 se ha contado con un monto mayor de capital de trabajo en todo el cuatrimestre a comparación con el mismo periodo de la vigencia 2018



NIT 900467239-2

NOTAS A LOS ESTADOS FINANCIEROS COMPARATIVAS PARA EL PERIODO 01 AL 30 DE ABRIL DE 2019-2018 (Cifras expresadas en pesos colombianos)

### COMPARATIVO DE INDICADORES FIANACIEROS

| RAZÒN CORRIENTE- INDICE DE | ENERO | FEBRERO | MARZO | ABRIL |
|----------------------------|-------|---------|-------|-------|
| LIQUIDEZ                   |       |         | 24,5  | 22,1  |
| 2018                       | 5,5   | 3,3     | 24,5  |       |
| 2019                       | 11    | 10      | 28    | 29    |





El índice de liquidez, indica la capacidad que se tiene para cumplir con las obligaciones financieras, deudas o pasivos a corto plazo. Es decir, determina cuantos pesos de activos corrientes posee la entidad por cada peso que se debe pagar durante el periodo. Como se puede observar los índices de liquidez en la vigencia 2019 han sido mas altos que en los mismos periodos de la vigencia 2018, oscilando entre \$9 y \$29 con los que cuenta la entidad para atender cada peso de deuda corriente.



NIT 900467239-2

#### NOTAS A LOS ESTADOS FINANCIEROS COMPARATIVAS PARA EL PERIODO 01 AL 30 DE ABRIL DE 2019-2018 (Cifras expresadas en pesos colombianos)

#### COMPARATIVO DE INDICADORES FIANACIEROS







El comportamiento de este índice ha mejorado y se ha mantenido en 0.03 puntos en la vigencia 2