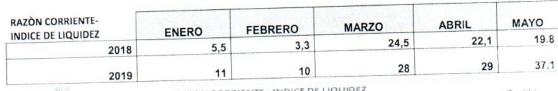

| 3.571.923.663  | 30.037.756.831 | 28.340.338.237 | 26.565.637.309 |
| 2019                       | 13.055,166,463 | 11.701.502.058 | 37.681.114.422 | 36.416.679.196 | 40.116.205.588 |





El capital neto de trabajo muestra la disponibilidad de los recursos de la entidad para asumir sus obligaciones y realizar su gestión; es decir la disponibilidad para realizar sus actividades ha oscilado entre los 28 mil y 40 mil millones de pesos; siendo que en la vigencia 2019 se ha contado con un monto mayor de capital de trabajo en todo el cuatrimestre a comparación con el mismo periodo de la vigencia 2018



NIT 900467239-2

NOTAS A LOS ESTADOS FINANCIEROS COMPARATIVAS PARA EL PERIODO 01 AL 31 DE MAYO DE 2019-2018 (Cifras expresadas en pesos colombianos)

# COMPARATIVO DE INDICADORES FIANACIEROS







El índice de liquidez, indica la capacidad que se tiene para cumplir con las obligaciones financieras, deudas o pasivos a corto plazo. Es decir, determina cuantos pesos de activos corrientes posee la entidad por cada peso que se debe pagar durante el periodo. Como se puede observar los índices de liquidez en la vigencia 2019 han sido mas altos que en los mismos periodos de la vigencia 2018, oscilando entre \$9 y \$37 con los que cuenta la entidad para atender cada peso de deuda corriente.



NIT 900467239-2

NOTAS A LOS ESTADOS FINANCIEROS COMPARATIVAS PARA EL PERIODO 01 AL 31 DE MAYO DE 2019-2018 (Cifras expresadas en pesos colombianos)

### COMPARATIVO DE INDICADORES FIANACIEROS







El comportamiento de este índice ha mejorado y se ha mantenido en 0.03 puntos en la vigencia 2019