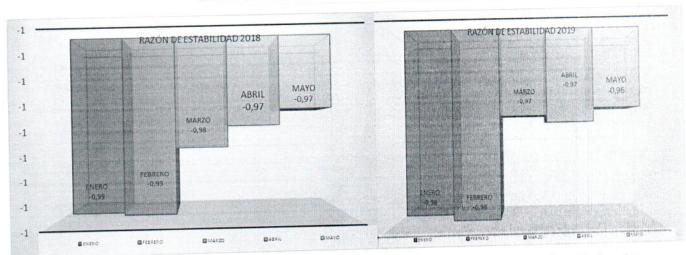

|       |       |       |





Este indicador muestra la relación entre el patrimonio y los pasivos totales. Indica la relación entre el total de recursos con que dispone la Entidad (patrimonio) y el total de fuentes externas o de financiamiento (pasivos). Es decir, indica las veces que el pasivo está contenido en el patrimonio.

El resultado del indicador refleja la incidencia del registro de provisión contable en aplicación de la Resolución 353 de 2016 - Agencia Nacional de Defensa Jurídica del Estado, que afecta la Razón de estabilidad de la entidad.