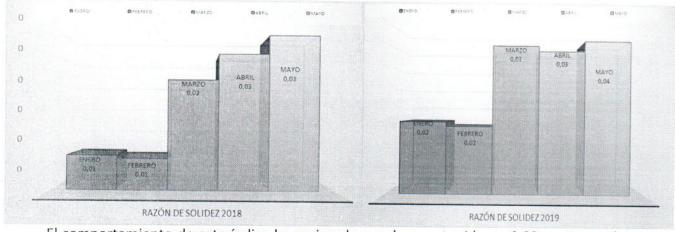

O DE 2019-2018 (Cifras expresadas en pesos colombianos)

# COMPARATIVO DE INDICADORES FIANACIEROS







El índice de liquidez, indica la capacidad que se tiene para cumplir con las obligaciones financieras, deudas o pasivos a corto plazo. Es decir, determina cuantos pesos de activos corrientes posee la entidad por cada peso que se debe pagar durante el periodo. Como se puede observar los índices de liquidez en la vigencia 2019 han sido mas altos que en los mismos periodos de la vigencia 2018, oscilando entre \$9 y \$37 con los que cuenta la entidad para atender cada peso de deuda corriente.



NIT 900467239-2

NOTAS A LOS ESTADOS FINANCIEROS COMPARATIVAS PARA EL PERIODO 01 AL 31 DE MAYO DE 2019-2018 (Cifras expresadas en pesos colombianos)

### COMPARATIVO DE INDICADORES FIANACIEROS







El comportamiento de este índice ha mejorado y se ha mantenido en 0.03 puntos en la vigencia 2019; sin embargo, este indicador muestra la relación entre los activos y pasivos totales o sea indica en número de veces la relación entre el total de recursos de que dispone la entidad (activo) y el total de fuentes externas o de financiamiento (pasivos). Representa la solvencia o capacidad que tiene la Entidad para cubrir sus deudas u obligaciones, es decir, la capacidad que tiene para garantizarlas, aunque ello no necesariamente implique su capacidad para pagarlas en efectivo en un momento determinado. Queriendo decir con esto que la entidad por cada peso de deuda que tiene solo posee 0.03 centavos como respaldo en activo. Como se dijo el resultado es a causa de la provisión contable.



NIT