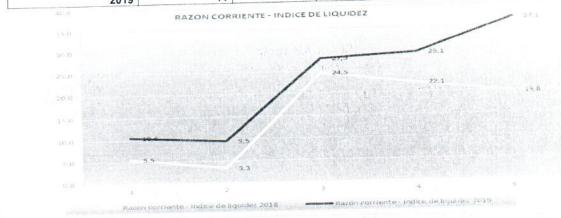

# 3. ESTADO DE SITUACIÓN FINANCIERA

| \                                                                                                    |      | A                               | UTORIDAD NACIONAL DEL                                                          | AUTORIDAD NACIONAL DELICENCIAS AMBIENTALES ANLA                                                                    |      |                                                          |                                                         |
|------------------------------------------------------------------------------------------------------|------|---------------------------------|--------------------------------------------------------------------------------|--------------------------------------------------------------------------------------------------------------------|------|----------------------------------------------------------|---------------------------------------------------------|
| AMILA                                                                                                |      |                                 | ESTADO DE SITI                                                                 | ESTADO DE SITUACION FINANCIERA                                                                                     |      |                                                          |                                                         |
| ALTOROAD ANCIONAL<br>DE LICENCIAS ANREENTALES                                                        |      |                                 | COMPARATIVO 1 AL<br>(Cifras expre                                              | COMPARATIVO 1 AL 31 DE MAYO 2019-2018 (Cifras expresadas en pesos)                                                 |      |                                                          |                                                         |
|                                                                                                      | Nota | Periodo                         | Período                                                                        |                                                                                                                    | Nota | Periodo                                                  | Q. Spring                                               |
|                                                                                                      |      | 2019                            | 2018                                                                           |                                                                                                                    |      | 2019                                                     | 2018                                                    |
| COD ACTIVO                                                                                           |      |                                 |                                                                                | COD PASIVO                                                                                                         |      |                                                          |                                                         |
| CORRIENTE                                                                                            |      | 41.226.867.030                  | 27.978.066.859                                                                 | CORRIENTE                                                                                                          |      | 1.110.661.442                                            | 1.412.429.551                                           |
| 11 EFECTIVO Y EQUIVALENTES AL EFECTIVO                                                               | -    | 13.649.580                      | 12.843.352                                                                     | 24 CUENTAS POR PAGAR                                                                                               | 9    | 199,488.013                                              | 235 532 015                                             |
| 13 CUENTAS POR COBRAR<br>19 OTROS ACTIVOS                                                            | 3 2  | 4.878.298.727                   | 11,104.373                                                                     | 25 Beneficios a Empleados                                                                                          | 7    | 911.173.429                                              | 1.176.897.536                                           |
| NO CORRIBNTE                                                                                         |      | 8.350.844.738                   | 9.645.212.019                                                                  | NO CORRIENTE 27 Provisiones                                                                                        | 80   | 1.383.530.109.152<br>1.383.530.109.152                   | 1.297.757.758.077                                       |
| 16 PROPIEDADES PLANTA Y EQUIPO<br>19 OTROS ACTIVOS                                                   | 4 5  | 3.438.294.027                   | 4.421.262.953<br>5.223.949.066                                                 | TOTAL PASIVO                                                                                                       |      | 1.384.640.770.594                                        | 1.299.170.187.628                                       |
|                                                                                                      |      |                                 |                                                                                | 3 PATRIMONIO 31 Patrimonio de las Entidades de Gobierno                                                            | 6    | -1.335.063.058.827<br>(1.335.063.058.827)                | -1.261.546.908.749<br>(1.261.546.908.749)               |
| TOTAL ACTIVO                                                                                         | 1 11 | 49.577.711.767                  | 37.623.278.879                                                                 | TOTAL PASIVOY PATRIMONIO                                                                                           |      | 49.577.711.767                                           | 37.623.278.879                                          |
| CUENTAS DE ORDEN DEUDORAS 81 Activos Contingentes 83 Deudoras de control 89 Deudoras por contra (cr) | 10   | 60.473.599.256 (60.473.599.256) | 39.246.855.508<br>(39.246.855.508)                                             | CUBYTAS DE ORDEN ACREDORAS<br>91 Pasivos Contingentes<br>93 Acreedoras de control<br>99 Acreedoras por contra (db) | 0    | 6.325,503,253,879<br>70.112.778<br>(6.325,573,366,656)   | 2.680.878.608.565<br>452.664.741<br>(2.681.331.273.306) |
| RODRIGO SIGNEZ CASTANO A Director General C.C. 79,870,933                                            |      | MARTA PATR<br>Coordinado        | MARTA PATRICIA CRISTANCHO MEDINA Coordinadoral grupo de Finanzas y Presupuesto | otsandr                                                                                                            |      | NACEDONIO SILVA ESPITIA<br>Contador Público TP 111096, T | LVA ESPITIA<br>5 TP 111096 T                            |