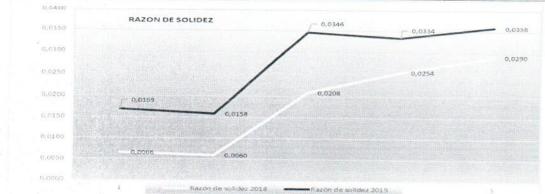

# 3. ESTADO DE SITUACIÓN FINANCIERA

| \                                                                                                    |      | A                               | UTORIDAD NACIONAL DEL                                                          | AUTORIDAD NACIONAL DELICENCIAS AMBIENTALES ANLA                                                                    |      |                                                          |                                                         |
|------------------------------------------------------------------------------------------------------|------|---------------------------------|--------------------------------------------------------------------------------|--------------------------------------------------------------------------------------------------------------------|------|----------------------------------------------------------|---------------------------------------------------------|
| AMILA                                                                                                |      |                                 | ESTADO DE SITI                                                                 | ESTADO DE SITUACION FINANCIERA                                                                                     |      |                                                          |                                                         |
| ALTOROAD ANCIONAL<br>DE LICENCIAS ANREENTALES                                                        |      |                                 | COMPARATIVO 1 AL<br>(Cifras expre                                              | COMPARATIVO 1 AL 31 DE MAYO 2019-2018 (Cifras expresadas en pesos)                                                 |      |                                                          |                                                         |
|                                                                                                      | Nota | Periodo                         | Período                                                                        |                                                                                                                    | Nota | Periodo                                                  | Q. Spring                                               |
|                                                                                                      |      | 2019                            | 2018                                                                           |                                                                                                                    |      | 2019                                                     | 2018                                                    |
| COD ACTIVO                                                                                           |      |                                 |                                                                                | COD PASIVO                                                                                                         |      |                                                          |                                                         |
| CORRIENTE                                                                                            |      | 41.226.867.030                  | 27.978.066.859                                                                 | CORRIENTE                                                                                                          |      | 1.110.661.442                                            | 1.412.429.551                                           |
| 11 EFECTIVO Y EQUIVALENTES AL EFECTIVO                                                               | -    | 13.649.580                      | 12.843.352                                                                     | 24 CUENTAS POR PAGAR                                                                                               | 9    | 199,488.013                                              | 235 532 015                                             |
| 13 CUENTAS POR COBRAR<br>19 OTROS ACTIVOS                                                            | 3 2  | 4.878.298.727                   | 11,104.373                                                                     | 25 Beneficios a Empleados                                                                                          | 7    | 911.173.429                                              | 1.176.897.536                                           |
| NO CORRIBNTE                                                                                         |      | 8.350.844.738                   | 9.645.212.019                                                                  | NO CORRIENTE 27 Provisiones                                                                                        | 80   | 1.383.530.109.152<br>1.383.530.109.152                   | 1.297.757.758.077                                       |
| 16 PROPIEDADES PLANTA Y EQUIPO<br>19 OTROS ACTIVOS                                                   | 4 5  | 3.438.294.027                   | 4.421.262.953<br>5.223.949.066                                                 | TOTAL PASIVO                                                                                                       |      | 1.384.640.770.594                                        | 1.299.170.187.628                                       |
|                                                                                                      |      |                                 |                                                                                | 3 PATRIMONIO 31 Patrimonio de las Entidades de Gobierno                                                            | 6    | -1.335.063.058.827<br>(1.335.063.058.827)                | -1.261.546.908.749<br>(1.261.546.908.749)               |
| TOTAL ACTIVO                                                                                         | 1 11 | 49.577.711.767                  | 37.623.278.879                                                                 | TOTAL PASIVOY PATRIMONIO                                                                                           |      | 49.577.711.767                                           | 37.623.278.879                                          |
| CUENTAS DE ORDEN DEUDORAS 81 Activos Contingentes 83 Deudoras de control 89 Deudoras por contra (cr) | 10   | 60.473.599.256 (60.473.599.256) | 39.246.855.508<br>(39.246.855.508)                                             | CUBYTAS DE ORDEN ACREDORAS<br>91 Pasivos Contingentes<br>93 Acreedoras de control<br>99 Acreedoras por contra (db) | 0    | 6.325,503,253,879<br>70.112.778<br>(6.325,573,366,656)   | 2.680.878.608.565<br>452.664.741<br>(2.681.331.273.306) |
| RODRIGO SIGNEZ CASTANO A Director General C.C. 79,870,933                                            |      | MARTA PATR<br>Coordinado        | MARTA PATRICIA CRISTANCHO MEDINA Coordinadoral grupo de Finanzas y Presupuesto | otsandr                                                                                                            |      | NACEDONIO SILVA ESPITIA<br>Contador Público TP 111096, T | LVA ESPITIA<br>5 TP 111096 T                            |