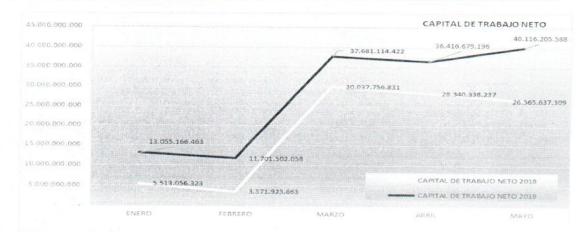

/2017 |
| 009 | 19/01/2018 |
| 010 | 04/04/2018 |
| 011 | 11/04/2018 |
| 012 | 22/08/2018 |
| 013 | 10/12/2018 |
| 014 | 07/03/2019 |



NIT 900467239-2

NOTAS A LOS ESTADOS FINANCIEROS COMPARATIVAS PARA EL PERIODO 01 AL 31 DE MAYO DE 2019-2018 (Cifras expresadas en pesos colombianos)

#### h. COMPARATIVO DE INDICADORES FIANACIEROS

| CAPITAL DE<br>TRABAJO NETO | ENERO          | FEBRERO        | MARZO          | ABRIL          | MAYO           |
|----------------------------|----------------|----------------|----------------|----------------|----------------|
| 2018                       | 5.513.056.323  | 3.571.923.663  | 30.037.756.831 | 28.340.338.237 | 26.565.637.309 |
| 2019                       | 13.055,166,463 | 11.701.502.058 | 37.681.114.422 | 36.416.679.196 | 40.116.205.588 |





El capital neto de trabajo muestra la disponibilidad de los recursos de la entidad para asumir sus obligaciones y realizar su gestión; es decir la disponibilidad para realizar sus actividades ha oscilado entre los 28 mil y 40 mil millones de pesos; siendo que en la vigencia 2019 se ha contado con un monto mayor de capital de trabajo en todo el cuatrimestre a comparación con el mismo periodo de la vigencia 2018



NIT 900467239-2

NOTAS A LOS ESTADOS FINANCIEROS COMPARATIVAS PARA EL PERIODO 01 AL 31 DE MAYO DE 2019-2018 (Cifras expresadas en pesos colombianos)

# COMPARATIVO DE INDICADORES FIANACIEROS







El índice de liquidez, indica la capacidad que se tiene para cumplir con las obligaciones financieras, deudas o pasivos a corto plazo. Es decir, determina cuantos pesos de activos c