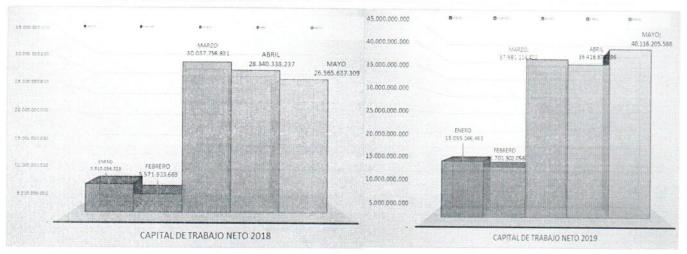

017 |
| 009 | 19/01/2018 |
| 010 | 04/04/2018 |
| 011 | 11/04/2018 |
| 012 | 22/08/2018 |
| 013 | 10/12/2018 |
| 014 | 07/03/2019 |



NIT 900467239-2

NOTAS A LOS ESTADOS FINANCIEROS COMPARATIVAS PARA EL PERIODO 01 AL 31 DE MAYO DE 2019-2018 (Cifras expresadas en pesos colombianos)

#### h. COMPARATIVO DE INDICADORES FIANACIEROS

| CAPITAL DE<br>TRABAJO NETO | ENERO          | FEBRERO        | MARZO          | ABRIL          | MAYO           |
|----------------------------|----------------|----------------|----------------|----------------|----------------|
| 2018                       | 5.513.056.323  | 3.571.923.663  | 30.037.756.831 | 28.340.338.237 | 26.565.637.309 |
| 2019                       | 13.055,166,463 | 11.701.502.058 | 37.681.114.422 | 36.416.679.196 | 40.116.205.588 |





El capital neto de trabajo muestra la disponibilidad de los recursos de la entidad para asumir sus obligaciones y realizar su gestión; es decir la disponibilidad para realizar sus actividades ha oscilado entre los 28 mil y 40 mil millones de pesos; siendo que en la vigencia 2019 se ha contado con un monto mayor de capital de trabajo en todo el cuatrimestre a comparación con el mismo periodo de la vigencia 2018



NIT 900467239-2

NOTAS A LOS ESTADOS FINANCIEROS COMPARATIVAS PARA EL PERIODO 01 AL 31 DE MAYO DE 2019-2018 (Cifras expresadas en pesos colombianos)

# COMPARATIVO DE INDICADORES FIANACIEROS







El índice de liquidez, indica la capacidad que se tiene para cumplir con las obligaciones financieras, deudas o pasivos a corto plazo. Es decir, determina cuantos pesos de activos cor