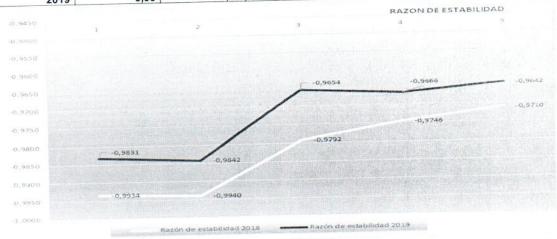

|       |       |       |





Este indicador muestra la relación entre el patrimonio y los pasivos totales. Indica la relación entre el total de recursos con que dispone la Entidad (patrimonio) y el total de fuentes externas o de financiamiento (pasivos). Es decir, indica las veces que el pasivo está contenido en el patrimonio.

El resultado del indicador refleja la incidencia del registro de provisión contable en aplicación de la Resolución 353 de 2016 - Agencia Nacional de Defensa Jurídica del Estado, que afecta la Razón de estabilidad de la entidad.