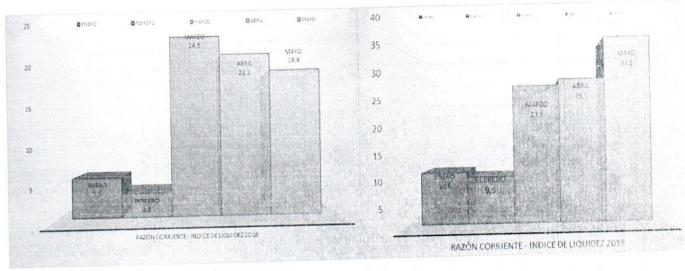

# 3. ESTADO DE SITUACIÓN FINANCIERA

| \                                                                                                    |      | A                               | UTORIDAD NACIONAL DEL                                                          | AUTORIDAD NACIONAL DELICENCIAS AMBIENTALES ANLA                                                                    |      |                                                          |                                                         |
|------------------------------------------------------------------------------------------------------|------|---------------------------------|--------------------------------------------------------------------------------|--------------------------------------------------------------------------------------------------------------------|------|----------------------------------------------------------|---------------------------------------------------------|
| AMILA                                                                                                |      |                                 | ESTADO DE SITI                                                                 | ESTADO DE SITUACION FINANCIERA                                                                                     |      |                                                          |                                                         |
| ALTOROAD ANCIONAL<br>DE LICENCIAS ANREENTALES                                                        |      |                                 | COMPARATIVO 1 AL<br>(Cifras expre                                              | COMPARATIVO 1 AL 31 DE MAYO 2019-2018 (Cifras expresadas en pesos)                                                 |      |                                                          |                                                         |
|                                                                                                      | Nota | Periodo                         | Período                                                                        |                                                                                                                    | Nota | Periodo                                                  | Q. Spring                                               |
|                                                                                                      |      | 2019                            | 2018                                                                           |                                                                                                                    |      | 2019                                                     | 2018                                                    |
| COD ACTIVO                                                                                           |      |                                 |                                                                                | COD PASIVO                                                                                                         |      |                                                          |                                                         |
| CORRIENTE                                                                                            |      | 41.226.867.030                  | 27.978.066.859                                                                 | CORRIENTE                                                                                                          |      | 1.110.661.442                                            | 1.412.429.551                                           |
| 11 EFECTIVO Y EQUIVALENTES AL EFECTIVO                                                               | -    | 13.649.580                      | 12.843.352                                                                     | 24 CUENTAS POR PAGAR                                                                                               | 9    | 199,488.013                                              | 235 532 015                                             |
| 13 CUENTAS POR COBRAR<br>19 OTROS ACTIVOS                                                            | 3 2  | 4.878.298.727                   | 11,104.373                                                                     | 25 Beneficios a Empleados                                                                                          | 7    | 911.173.429                                              | 1.176.897.536                                           |
| NO CORRIBNTE                                                                                         |      | 8.350.844.738                   | 9.645.212.019                                                                  | NO CORRIENTE 27 Provisiones                                                                                        | 80   | 1.383.530.109.152<br>1.383.530.109.152                   | 1.297.757.758.077                                       |
| 16 PROPIEDADES PLANTA Y EQUIPO<br>19 OTROS ACTIVOS                                                   | 4 5  | 3.438.294.027                   | 4.421.262.953<br>5.223.949.066                                                 | TOTAL PASIVO                                                                                                       |      | 1.384.640.770.594                                        | 1.299.170.187.628                                       |
|                                                                                                      |      |                                 |                                                                                | 3 PATRIMONIO 31 Patrimonio de las Entidades de Gobierno                                                            | 6    | -1.335.063.058.827<br>(1.335.063.058.827)                | -1.261.546.908.749<br>(1.261.546.908.749)               |
| TOTAL ACTIVO                                                                                         | 1 11 | 49.577.711.767                  | 37.623.278.879                                                                 | TOTAL PASIVOY PATRIMONIO                                                                                           |      | 49.577.711.767                                           | 37.623.278.879                                          |
| CUENTAS DE ORDEN DEUDORAS 81 Activos Contingentes 83 Deudoras de control 89 Deudoras por contra (cr) | 10   | 60.473.599.256 (60.473.599.256) | 39.246.855.508<br>(39.246.855.508)                                             | CUBYTAS DE ORDEN ACREDORAS<br>91 Pasivos Contingentes<br>93 Acreedoras de control<br>99 Acreedoras por contra (db) | 0    | 6.325,503,253,879<br>70.112.778<br>(6.325,573,366,656)   | 2.680.878.608.565<br>452.664.741<br>(2.681.331.273.306) |
| RODRIGO SIGNEZ CASTANO A Director General C.C. 79,870,933                                            |      | MARTA PATR<br>Coordinado        | MARTA PATRICIA CRISTANCHO MEDINA Coordinadoral grupo de Finanzas y Presupuesto | otsandr                                                                                                            |      | NACEDONIO SILVA ESPITIA<br>Contador Público TP 111096, T | LVA ESPITIA<br>5 TP 111096 T                            |